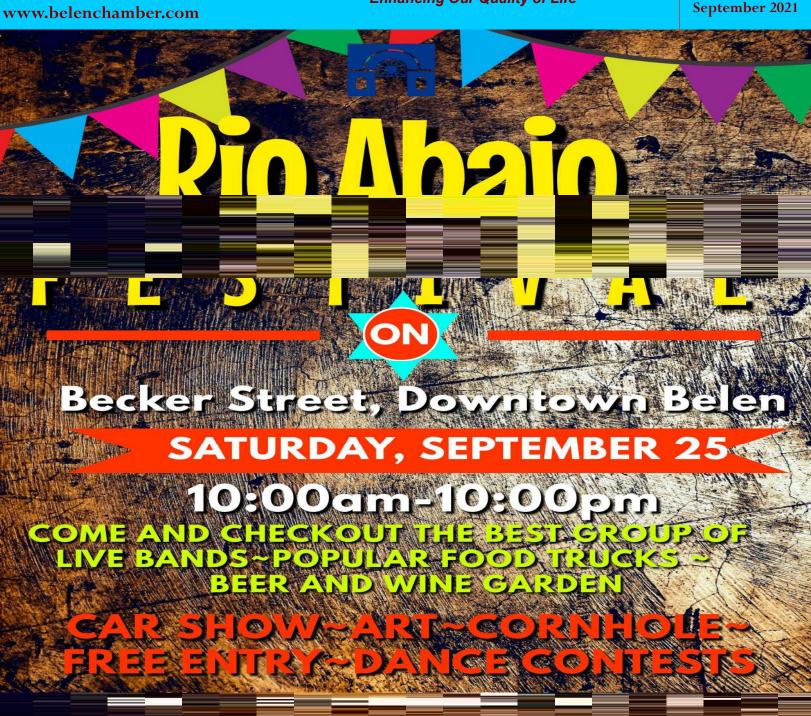

# Greater Belen Chamber of Commerce Office News

To Our Dear and Cherished GBCC Family and Friends!!!

Woohoo!!! My favorite month of the year!! September is Rio Abajo Becker Street Festival month!!! We have everything planned and ready to go!!! Mark your calendars for September 25!!

Our band line up is the very best we have had and it includes: Black Pearl Band, Daniel Solis Band, Keith Sanchez and the Moonthieves, Molly Chavez and Outlaws and Sinners!!!

Our car show is going to be huge as well. We will be receiving entries even the day of Rio Abajo.

The Food Truck Court will be held in the City Hall Parking Lot with plenty of tables and chairs to enjoy all the delicious offerings!! It will be a very diverse and amazing Food Truck Court!!! Stay the day and enjoy each one!!

There will be a free raffle for a beautiful TV at the end of the event and our Chamber Board will be selling 50/50 tickets and hog raffle tickets!!!

We are accepting vendor and car show registrations and would so appreciate your consideration to be a sponsor. We count on this event for 25% of our revenue for the year!!