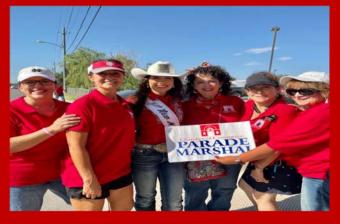

# HAPPENINGS

Beautiful highlights of the Valencia County Fair Parade!! A big thank you to our judges from the Pilot Club of Belen and to the GBCC Board and Office Team for the hard work in making it a beautiful parade!!!

Our Parade Marshal was the NM Rodeo Queen from Los Lunas!! Her name is Magdalena!! She pranced on her beautiful horse!!