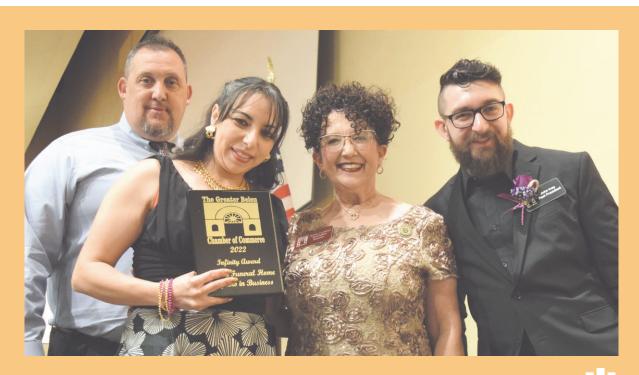

## Romero Funeral Home

he Infinity Award, which was given to Romero Funeral Home, is given to the business which has continued as a viable, productive part of the economic vitality in the Belen community.

Romero Funeral Home was founded in 1936 by Nicanor Romero and his wife, Alfides. The locallyowned business has been passed down from

generation to generation, with Dicky and Suzanne Romero operating the funeral home since 1995. Today, along with Rosalinda Ortiz, the funeral service practitioner, the company is involved in the community in several different ways. They have sponsored the "Salo Garcia Chile Contest" at Our Lady of Belen Fiestas for many years, and is a sponsor of the Valencia County

Fair Rodeo. Last year, the funeral home held its first trunk or treat event.
"I thank everyone for giving us this award, and being here with us," Ortiz said.
"On behalf of Romero Funeral Home, I'm here with our staff to be honored. We work hard every single day to be a part of your family when called upon during the hardest part of your life. Thank you."

## \_\_\_\_ Infinity Award

**UPS Store** 