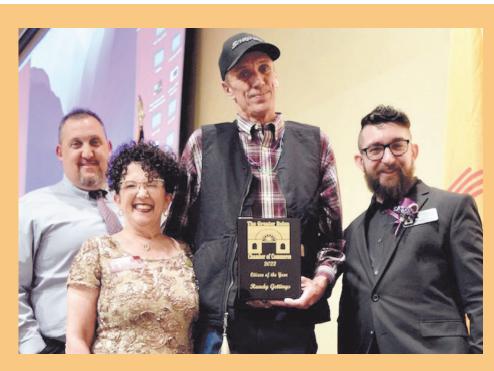

#### wellsfargo.com/locator

© 2021 Wells Fargo Bank, N.A. Member FDIC. IHA-7490702

Randy Gettings

### CITIZEN OF THE YEAR

he Greater Belen Chamber of Commerce's 2022 Citizen of the Year is Randy Gettings. The Citizen of the Year is

someone who is a contributor and volunteer to the community who receives no pay.

"Randy is constantly shown to give back to our community. He promotes Belen and Valencia County through his Facebook page, Good Stuff About Belen," said the gala's emcee Rudy Espinoza. "He also was instrumental in bringing back Old Man Quejas to the Our Lady of Belen Fiestas. He worked with other volunteers tirelessly in putting it together to be burned at the fiestas. "He also created a new event in the county called the B Town Bike Rally, where hundreds of bikes travel from all over the southwest and converge at the Sheriff's Posse Arena after a lengthy motorcycle run. He also has taken over the Rio Abajo Poker Run."

Gettings said he was surprised and humbled by the award.

"I'd like to thank all the business people in Belen," Gettings said. "Without you, I couldn't do what I do. I'm just humbled right now. God bless you all."