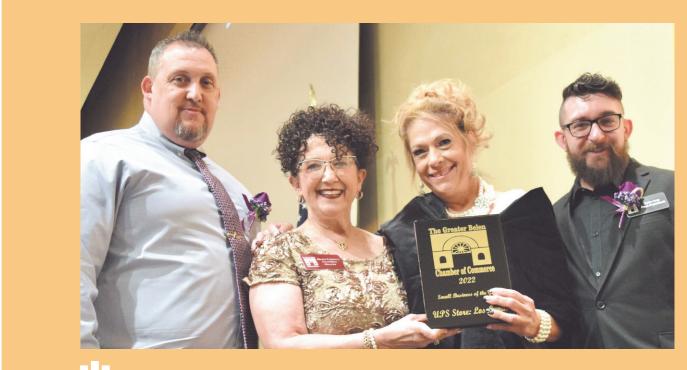

### SMALL BUSINESS OF THE YEAR

he UPS Store in Los Lunas was named Small Business of the Year. Rhona Espinoza, the chamber's executive director, said the chamber is honoring owners Raquel Montoya and Frances Macias for their volunteer work in the county.

Some examples of the UPS Store's volunteer work include with both Los Lunas Schools and Belen Consolidated Schools,

with the Civil Air Patrol, Blue Star Mothers of Valencia County, Rio Communities Optimist Club, numerous fundraisers, local literacy programs and more.

"We try and reach out to the community through different avenues," Macias said. "We try to do as many school supply drives, coat drives, food drives ... if we can all work together, we can make this community better."

## Small Business of the Year \_\_\_\_